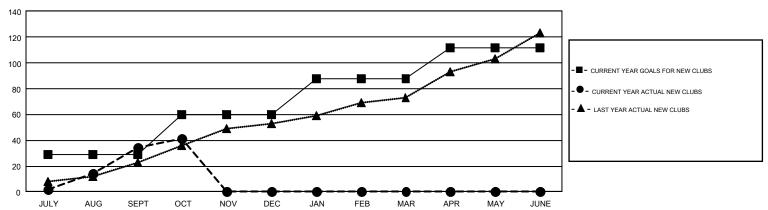

## GAT Constitutional Area 5 - English Speaking Areas

REPORT DOES NOT INCLUDE CLUBS IN UNDISTRICTED AREAS.

|               | Clui          | os          |               | Members               |                           |                         |                                                    |  |
|---------------|---------------|-------------|---------------|-----------------------|---------------------------|-------------------------|----------------------------------------------------|--|
|               | RESULTS FO    | R 2019-2020 |               | RESULTS FOR 2019-2020 |                           |                         |                                                    |  |
| QUARTER       | NEW CLUB GOAL | NEW CLUBS   | DROPPED CLUBS | QUARTER               | MEMBER GROWTH NET<br>GOAL | MEMBER GROWTH<br>ACTUAL | DROPPED<br>MEMBERS ACTUAL<br>(including transfers) |  |
| JULY/AUG/SEPT | 29            | 34          | 25            | JULY/AUG/SEPT         | 1385                      | 3,946                   | 1,853                                              |  |
| OCT/NOV/DEC   | 31            | 7           | 0             | OCT/NOV/DEC           | 1510                      | 933                     | 293                                                |  |
| JAN/FEB/MAR   | 28            | 0           | 0             | JAN/FEB/MAR           | 1385                      | 0                       | 0                                                  |  |
| APR/MAY/JUNE  | 24            | 0           | 0             | APR/MAY/JUNE          | 1095                      | 0                       | 0                                                  |  |

## GOALS AND ACTUAL NEW CLUBS CUMULATIVE

GOALS AND ACTUAL MEMBERS CUMULATIVE

MAR

APR

MAY

JUNE

| DROPPED CLUBS: 25  DROPPED MEMBERS |       | 794 CLUBS OF 1,715 ADDED 1 OR<br>MORE NEW MEMBERS | GENDER DISTE<br>MALE<br>FEMALE    |  |        |
|------------------------------------|-------|---------------------------------------------------|-----------------------------------|--|--------|
| DECEASED                           | 42    | CLICK HERE FOR CUMULATIVE                         | TOTAL FAMILY UNIT MEMBERS         |  | 10,223 |
| CLUB CANCELLED 268                 |       | MEMBERSHIP DATA                                   |                                   |  |        |
| OTHER                              | 1,824 |                                                   | FAMILY MEMBERS PAYING HALF 6 DUES |  | 6,089  |
| TOTAL                              | 2,134 |                                                   |                                   |  |        |