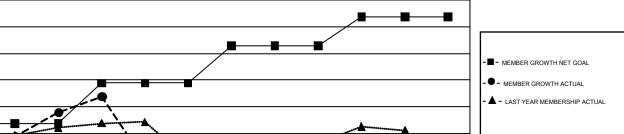

## GAT Constitutional Area 5 - English Speaking Areas

REPORT DOES NOT INCLUDE CLUBS IN UNDISTRICTED AREAS.

|               | Clui          | os          |               | Members               |                           |                         |                                                    |  |
|---------------|---------------|-------------|---------------|-----------------------|---------------------------|-------------------------|----------------------------------------------------|--|
|               | RESULTS FO    | R 2019-2020 |               | RESULTS FOR 2019-2020 |                           |                         |                                                    |  |
| QUARTER       | NEW CLUB GOAL | NEW CLUBS   | DROPPED CLUBS | QUARTER               | MEMBER GROWTH NET<br>GOAL | MEMBER GROWTH<br>ACTUAL | DROPPED<br>MEMBERS ACTUAL<br>(including transfers) |  |
| JULY/AUG/SEPT | 29            | 34          | 25            | JULY/AUG/SEPT         | 1385                      | 3,946                   | 1,853                                              |  |
| OCT/NOV/DEC   | 31            | 7           | 0             | OCT/NOV/DEC           | 1510                      | 933                     | 293                                                |  |
| JAN/FEB/MAR   | 28            | 0           | 0             | JAN/FEB/MAR           | 1385                      | 0                       | 0                                                  |  |
| APR/MAY/JUNE  | 24            | 0           | 0             | APR/MAY/JUNE          | 1095                      | 0                       | 0                                                  |  |

## GOALS AND ACTUAL NEW CLUBS CUMULATIVE

GOALS AND ACTUAL MEMBERS CUMULATIVE

MAR

APR

MAY

JUNE

| DROPPED CLUBS: 25  DROPPED MEMBERS |       | 794 CLUBS OF 1,715 ADDED 1 OR<br>MORE NEW MEMBERS | GENDER DISTE<br>MALE<br>FEMALE    |  |        |
|------------------------------------|-------|---------------------------------------------------|-----------------------------------|--|--------|
| DECEASED                           | 42    | CLICK HERE FOR CUMULATIVE                         | TOTAL FAMILY UNIT MEMBERS         |  | 10,223 |
| CLUB CANCELLED 268                 |       | MEMBERSHIP DATA                                   |                                   |  |        |
| OTHER                              | 1,824 |                                                   | FAMILY MEMBERS PAYING HALF 6 DUES |  | 6,089  |
| TOTAL                              | 2,134 |                                                   |                                   |  |        |

FEB

5000

4000

3000

2000

-1000

JULY

AUG

SEPT

ОСТ

NOV

DEC

JAN